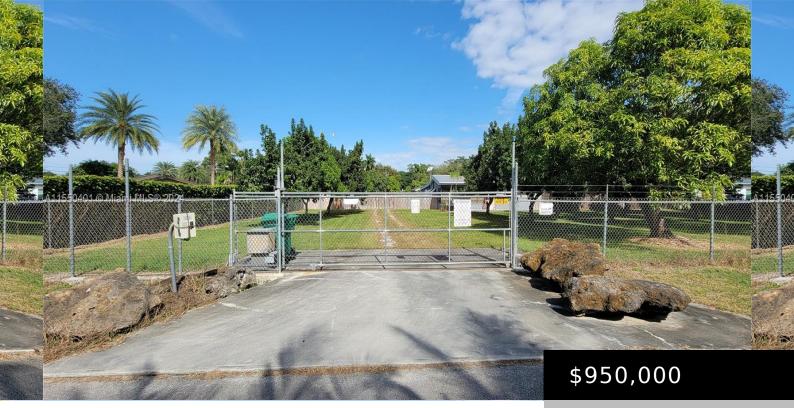

### 16635 SW 236TH ST, HOMESTEAD FL 33031

https://www.bravoregroup.com

Single family home, 3/2 with a workshop building in the back with over one acre lot in the heart of redlands, 1 mile 4 minutes from the famous "Knaus Berry Farm."

# **Property Features**

Status: Active Type: Single Family Residence Bedrooms: 3 beds Living Square Feet: 2019 sq ft Tax Year: 2023 County: Miami-Dade County Original List Price: \$950,000 MLS ID: A11550401 Category: For Sale Subdivision Name: WHEJA SUB Bathrooms: 2 baths Lot Size Square Feet: 50094 sq ft Tax Annual Amount: \$2,873 Date added: Added 9 months ago DOM: 25

## **Amenities & Features**

| Water Source: Other                         | Architectural Style: Detached, One Story |
|---------------------------------------------|------------------------------------------|
| Appliances: Electric Range, Refrigerator    | Sewer: Septic Tank                       |
| Exterior Features: Fruit Trees              | Cooling Y/N: Yes                         |
| Window Features: Hurricane Shutters         | Cooling: Electric                        |
| Interior Features: First Floor Entry, Other | Heating: Central                         |
| Flooring: Other                             | Fencing: Fenced                          |