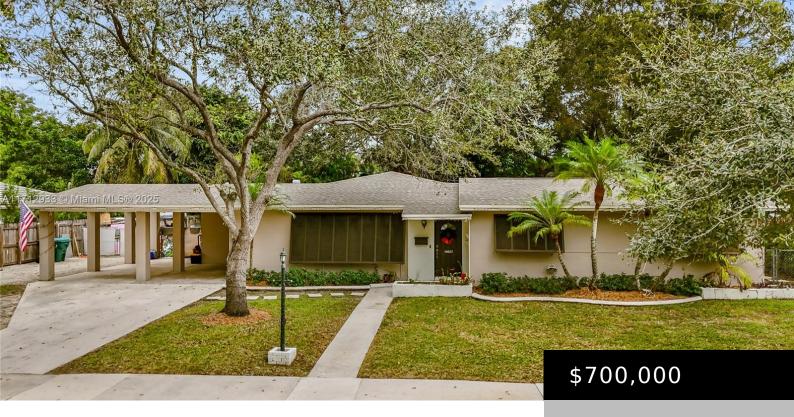

# **16621 SW 92ND AVE, PALMETTO BAY FL 33157**

https://www.bravoregroup.com

Welcome to this classic mid century home nestled in Palmetto Bay. Situated on over 12,000 square feet, this home with 3 bedrooms & 2 baths offers comfort and charm. The heart of the home is the spacious Florida room with pine tongue & groove walls & extra large windows that fill the space with natural [...]

### **Property Features**

Status: Active

Type: Single Family Residence

Bedrooms: 3 beds

Living Square Feet: 1316 sq ft

Pets Allowed: Yes

Category: For Sale

Subdivision Name: BENSON PARK 1ST ADDN

## **Building Details**

Carport Spaces: 2 Roof: Shingle