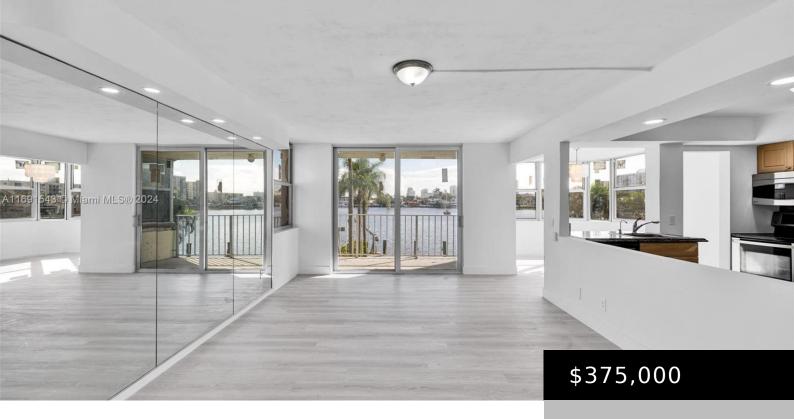

#### 16570 NE 26TH AVE # 2A, NORTH MIAMI BEACH FL 33160

https://www.bravoregroup.com

Unobstructed Endless Maule Lake Views. Corner unit, highly desired A, this updated 2 BD, 2 BA with 1213 square feet. Centrally Located "Eastern Shores of North Miami Beach", one bridge away from the beach. All Special Assessments have been paid, including brand new Impact Doors, Windows and repaint. Amenities include gated 24-hour security, diesel-powered generator, [...]

# **Property Features**

Status: Active Category: For Sale

Type: Condominium Subdivision Name: REEF SOUTH CONDO

**Bedrooms: 2** beds **Bathrooms: 2** baths

**Living Square Feet: 1213** sq ft **Lot Size Square Feet: 0** sq ft

## **Building Details**

**Building Area Total: 1213** sq ft **StoriesTotal:** 6

**Parking Features:** 1 Space, 2 Or More Spaces, Assigned, Guest, No Motorcycle, No Rv/Boats, No Intercom In Lobby, Other, Security Patrol

Trucks/Trailers

View: Intracoastal View, Lake Entry Location: Foyer

**Building Name:** REEF SOUTH CONDO **Construction Materials:** CBS

Construction, Other

Accessibility Features: Accessible Elevator

Installed

## **Amenities & Features**

Call us now

Phone: (305) 713-8000

Email: Bravo@RealtyAgent.com

Patio & Porch Features: Open

Balcony

View Y/N: Yes

Exterior Features: Open Balcony

Waterfront Features: Navigable

Water, Ocean Access, Seawall

**Cooling:** Central Air, Electric

**Heating:** Central, Electric

Flooring: Other, Tile

**Architectural Style:** Corner Unit

Appliances: Microwave, Other Equipment/Appliances,

Electric Range, Refrigerator

Cooling Y/N: Yes

Window Features: High Impact Windows, Sliding

Interior Features: First Floor Entry, Custom Mirrors,

Entrance Foyer, Walk-In Closet(s), Storage

Furnished: Unfurnished