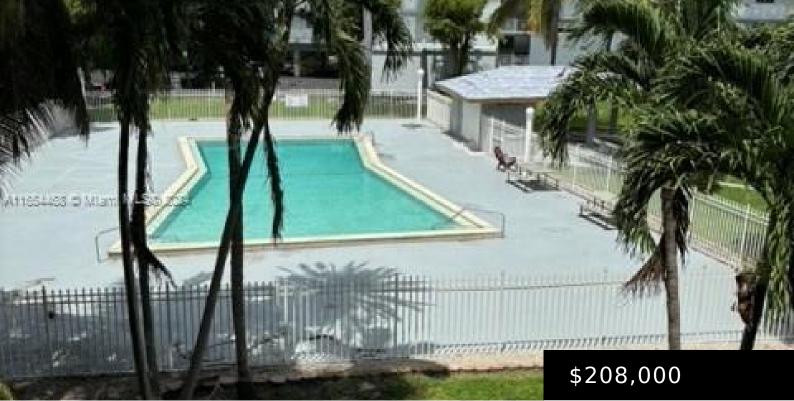

## **Property Features**

Status: Active Type: Condominium Bedrooms: 1 bed Living Square Feet: 625 sq ft Pets Allowed: Restrictions Or Possible Restrictions Association Fee: \$272 Tax Annual Amount: \$1,978 Original List Price: \$208,000 MLS ID: A11654468 Category: For Sale Subdivision Name: EL SOL CONDO Bathrooms: 1 bath Lot Size Square Feet: 0 sq ft Association Y/N: Yes Tax Year: 2023 Date added: Added 4 weeks ago DOM: 5

# **Building Details**

| Building Area Total: 625 sq ft      | StoriesTotal: 5                                                                                  |
|-------------------------------------|--------------------------------------------------------------------------------------------------|
| Parking Features: 1 Space, Assigned | <b>Security Features:</b> Smoke Detector, Complex Fenced,<br>Card Entry, Phone Entry, Fire Alarm |
| View: Pool Area View                | Building Name: EL SOL CONDOMINIUM                                                                |
| Covered Spaces: 1                   | Garage Spaces: 1                                                                                 |
| Entry Level: 3                      | Garage Y/N: Yes                                                                                  |