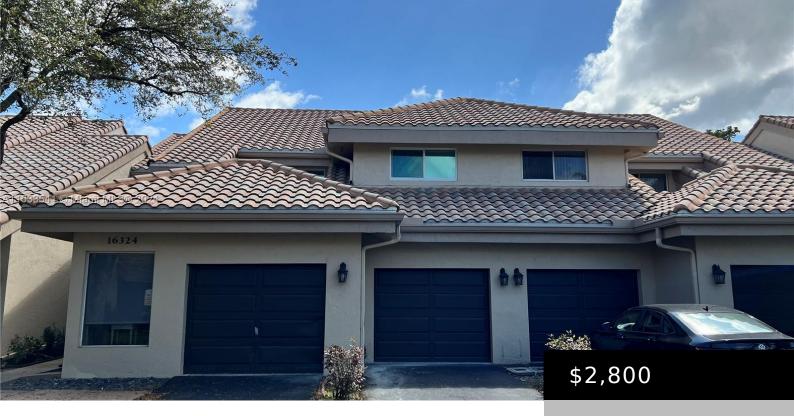

### 16322 MALIBU DR # 11, WESTON FL 33326

https://www.bravoregroup.com

2/2 Condo with one garage space is situated in one sought-after community in Weston. Both bathrooms were renovated not long ago and the kitchen was was renovated last year. Brand new AC just got installed this year Laundry machine is in the garage

## **Property Features**

Status: Active Category: For Rent

Type: Condominium Subdivision Name: CALIFORNIA COURTS CONDO

**Bedrooms: 2** beds **Bathrooms: 2** baths

**Living Square Feet: 1336** sq ft Lot Size Square Feet: 0 sq ft

# **Building Details**

Stories: 2 StoriesTotal: 2

Parking Features: Parking Garage Security Features: No Burglar Alarm

**Building Name:** CALIFORNIA COURTS CONDO **Covered Spaces:** 1

Garage Spaces: 1 Entry Level: 1