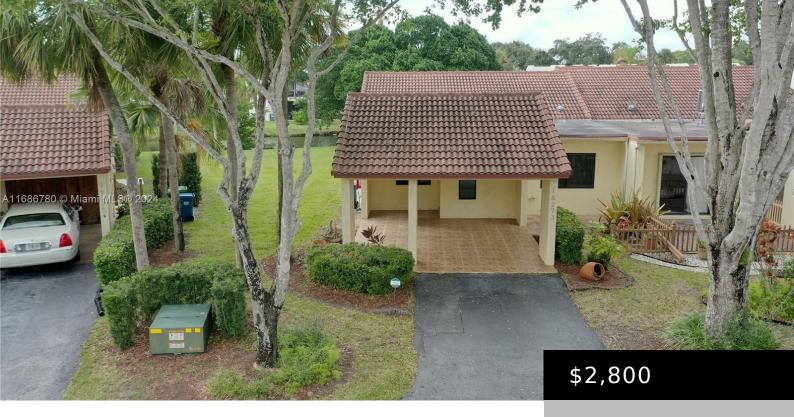

#### **16273 LAUREL DR # 7, WESTON FL 33326**

https://www.bravoregroup.com

Lovely 2 bed-2 bath Townhouse-Condo in highly desirable Villas of Bonaventure. Corner unit, updated kitchen with new appliances, covered patio with water-view providing ample outdoor living space in any weather, carport, guest parking, impact doors and windows, and access to fantastic amenities. Come and discover!

# **Property Features**

Status: Active Category: For Rent

**Subdivision Name: VILLAS OF BONAVENTURE Type:** Condominium

Bedrooms: 2 beds Bathrooms: 2 baths

Living Square Feet: 1580 sq ft Lot Size Square Feet: 0 sq ft

### **Building Details**

Parking Features: Attached Carport, Covered, **Security Features:** No Burglar Alarm

Guest

Restrictions

Carport Spaces: 1 **Building Name:** VILLAS OF BONAVENTURE AT

**Covered Spaces:** 3 **Construction Materials:** CBS Construction

## **Amenities & Features**

Call us now

Phone: (305) 713-8000

Email: Bravo@RealtyAgent.com

Patio & Porch Features: Screened

Porch

**Door Features:** High Impact Doors

Waterfront Features: Waterfront