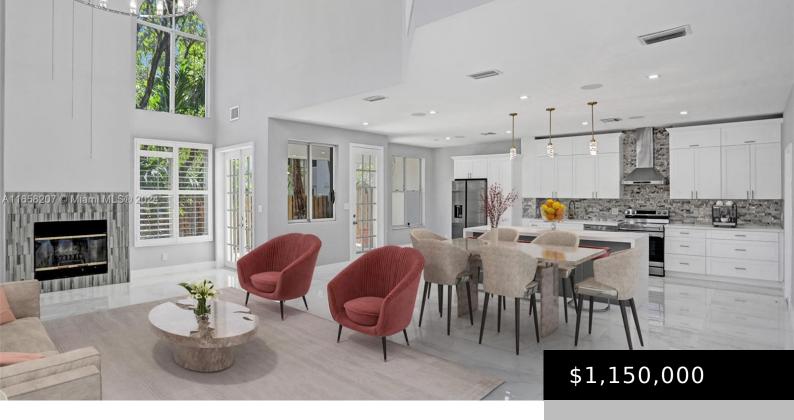

# 1610 NE 1ST ST # 6, FORT LAUDERDALE FL 33301

https://www.bravoregroup.com

Fully remodeled, spacious two-story corner townhouse in the heart of Victoria Park offers modern luxury with its vaulted ceilings and open floor plan. Impact windows throughout (photos taken before). Large master bedroom with oversized walk in closet. The townhouse includes a den, two full bathrooms, a powder room, and a spacious wooden deck off a [...]

#### **Property Features**

**Status:** Active **Category:** For Sale

Type: Townhouse Subdivision Name: VICTORIA PARK CORR AMEN P

**Bedrooms: 4** beds **Bathrooms: 3** baths

**Half Baths:** 1 **Living Square Feet: 2266** sq ft

Original List Price: \$1,150,000 DOM: 32

MLS ID: A11658207