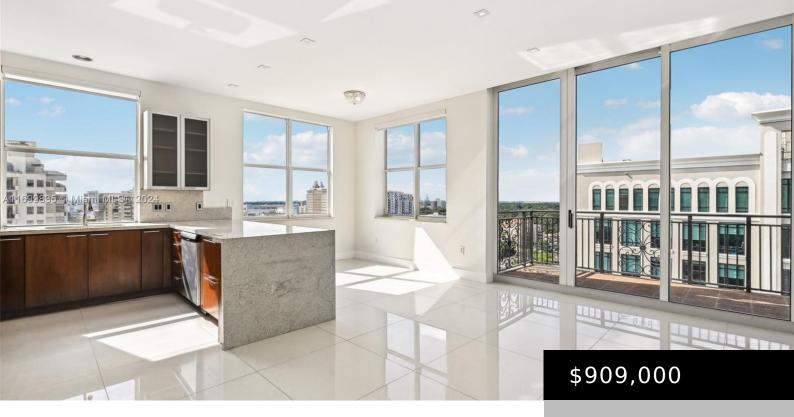

# 1607 PONCE DE LEON BLVD # 14B, CORAL GABLES FL 33134

https://www.bravoregroup.com

Spectacular 3/2 corner unit on PONCE DE LEON BLVD, steps from Downtown Gables. 14th floor in a boutique development w/only 50 residences with incredible vistas of the Coral Gables skyline and lush residential streets. Elegant unit with private elevator, foyer entry, balcony, 10-foot ceiling, floor-to-ceiling sliding doors, spacious open living area, split BR plan, beautiful [...]

# **Property Features**

Status: Active

**Type:** Condominium

Bedrooms: 3 beds

Living Square Feet: 1388 sq ft

Pets Allowed: Restrictions Or Possible

Restrictions

**Association Fee: \$2,019** 

Tax Annual Amount: \$10,456 Original List Price: \$909,000

MLS ID: A11699835

Category: For Sale

**Subdivision Name:** THE PONCE DE LEON

CONDO, THE PONCE DE LEON CO

Bathrooms: 2 baths

Lot Size Square Feet: 0 sq ft

#### **Amenities & Features**

Patio & Porch Features: Open

Balcony

View Y/N: Yes

Exterior Features: Open Balcony

Cooling Y/N: Yes

**Cooling:** Central Air

**Heating:** Central, Electric

Flooring: Ceramic Floor, Marble

**Architectural Style:** Corner Unit, High Rise

**Appliances:** Dishwasher, Disposal, Microwave, Electric

Range, Refrigerator

**Door Features:** High Impact Doors

Window Features: Blinds, High Impact Windows, Sliding