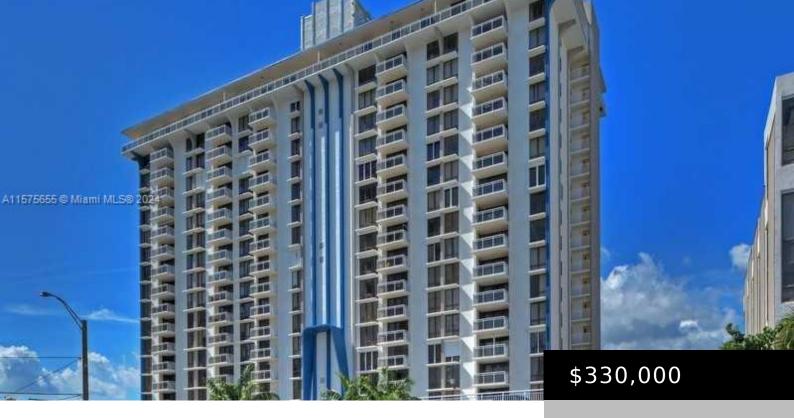

#### 1600 S OCEAN DR, HOLLYWOOD FL 33019

https://www.bravoregroup.com

1 bedroom 1/1.5 bath home in the sky. A PENTHOUSE BONUS EXCLUSIVE A 30FT LONG PRIVATE BALCONY with breathtaking views of the intercoastal, beautiful sunsets and Hollywood skyline. Condo has 12 ft. floor to ceiling windows that brings in tremendous light. Open Kitchen has Italian cabinetry, tray ceiling and a washer dryer. Full bath in [...]

## **Property Features**

**Status:** Active **Category:** For Sale

Type: Condominium Subdivision Name: ALLINGTON TOWERS CONDO

**Bedrooms: 1** bed **Bathrooms: 2** baths

**Half Baths:** 1 Living Square Feet: 832 sq ft

# **Building Details**

**Tax Year: 2023** 

Waterfront Y/N: Yes

**Building Area Total: 832** sq ft **StoriesTotal:** 19

Parking Features: 1 Space, Covered, Guest Security Features: Doorman, TV Camera

View: Intracoastal View Building Name: Allington Towers