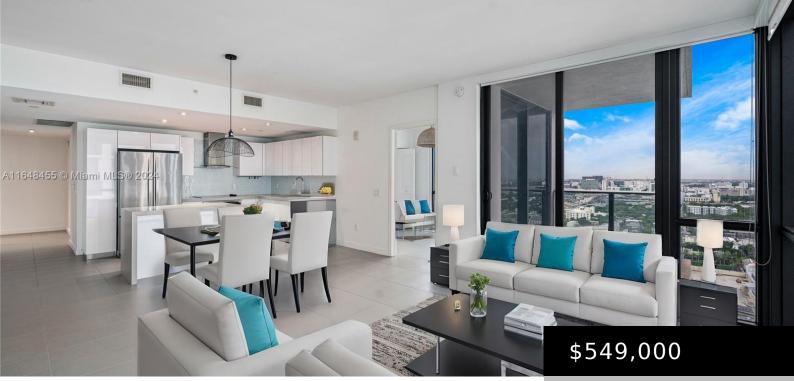

## 1600 NE 1ST AVE # 2416, MIAMI FL 33132

https://www.bravoregroup.com

This spacious 2/2 corner unit boasts over 1,000 sq. ft. of living space, featuring a top-of-the-line kitchen with quartz countertops, floor-to-ceiling windows, and ample closet space. Ideally located near the Metro Mover, Arsht Center, and Pérez Art Museum, with easy access to I-95, Miami Beach, Midtown, Wynwood, the Design District, Downtown, and Brickell. Enjoy amenities [...]

# **Property Features**

Status: Active Type: Condominium Bedrooms: 2 beds Living Square Feet: 1018 sq ft Pets Allowed: Restrictions Or Possible Restrictions Association Fee: \$1,039 Tax Annual Amount: \$9,428 Date added: Added 5 months ago DOM: 132 Category: For Sale Subdivision Name: CANVAS CONDO Bathrooms: 2 baths Lot Size Square Feet: 0 sq ft Association Y/N: Yes Tax Year: 2023 County: Miami-Dade County Original List Price: \$589,000 MLS ID: A11648455