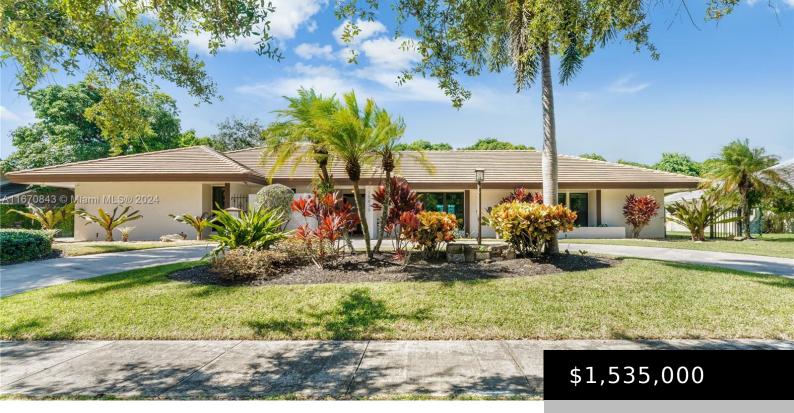

### 15830 SW 82ND AVE, PALMETTO BAY FL 33157

https://www.bravoregroup.com

Palmetto Bay beautifully updated on an oversized lot! This special 5/3 home boasts a range of exceptional features perfect for family living, including a new roof, impact windows, an open layout w/ volume ceilings, separate living/dining room, & a family room providing ample space for relaxation/entertaining. The spacious fully updated eat-in kitchen is a chef's dream ideal [...]

# **Property Features**

| Status: Active                 | Category: For Sale                                         |  |
|--------------------------------|------------------------------------------------------------|--|
| Type: Single Family Residence  | Subdivision Name: CLINTON GROVE ESTS, CLINTON GROVE ESTATE |  |
| Bedrooms: 5 beds               | Bathrooms: 3 baths                                         |  |
| Living Square Feet: 2943 sq ft | Lot Size Square Feet: 19653 sq ft                          |  |
| Pets Allowed: Yes              | <b>Tax Year:</b> 2023                                      |  |
| Tax Annual Amount: \$12,717    | Pool Y/N: Yes                                              |  |
| Date added: Added 5 days ago   | Original List Price: \$1,589,000                           |  |
| <b>DOM:</b> 27                 | MLS ID: A11670843                                          |  |