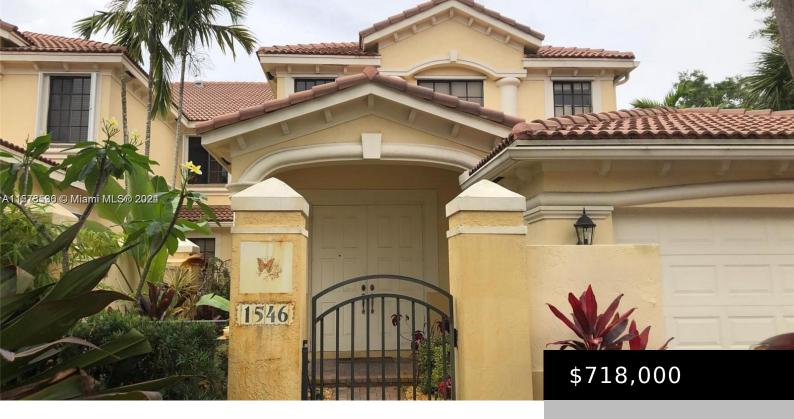

## 1546 PASSION VINE CIR # 4, WESTON FL 33326

https://www.bravoregroup.com

WALK ACROSS THE STREET TO TOWN CENTER. CLOSE TO EVERYTHING IN THIS DESIRED MARIPOSA POINTE OF WESTON. AN UPSTAIRS COACHHOME UNIT WITH 3 BR, 2.5 BA AND A 2-CAR GARAGE. LAMINATED FLOOR THROUGHOUT. TWO MASTER SUITES. OPEN FLOW IN THE MAIN LIVING AREA. SCREENED BALCONY. LOWEST PRICED IN THE COMPLEX.

- 3 beds
- 3 baths
- Townhouse
- For Sale
- Active

## **Property Features**

| Status: Active                 | Category: For Sale                          |
|--------------------------------|---------------------------------------------|
| Type: Townhouse                | Subdivision Name: MARIPOSA POINTE AT WESTON |
| Bedrooms: 3 beds               | Bathrooms: 3 baths                          |
| Half Baths: 1                  | Living Square Feet: 2290 sq ft              |
| Lot Size Square Feet: 0 sq ft  | Pets Allowed: Maximum 20 Lbs                |
| Association Y/N: Yes           | Association Fee: \$948                      |
| <b>Tax Year:</b> 2023          | Tax Annual Amount: \$12,275                 |
| County: Broward County         | Date added: Added 7 months ago              |
| Original List Price: \$738,000 | <b>DOM:</b> 123                             |
| MLS ID: A11573536              |                                             |