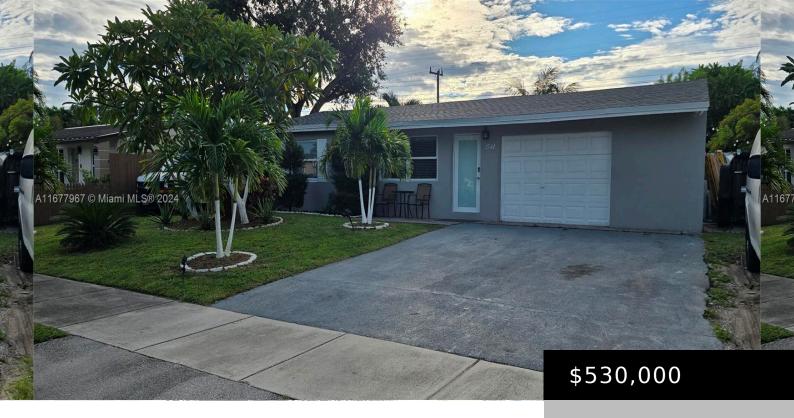

# 1541 SW 50TH AVE, FORT LAUDERDALE FL 33317

https://www.bravoregroup.com

Beautiful property in Broadview Park

- 4 heds
- 2 baths
- Single Family Residence
- For Sale
- Active

## **Property Features**

Status: Active

Type: Single Family Residence

Bedrooms: 4 beds

**Living Square Feet: 1168** sq ft

Tax Year: 2023

Date added: Added 2 months ago

**DOM:** 4

Category: For Sale

**Subdivision Name: BROADVIEW PARK** 

Bathrooms: 2 baths

Lot Size Square Feet: 6825 sq ft

Tax Annual Amount: \$3,685
Original List Price: \$530,000

MLS ID: A11677967

# **Building Details**

**Building Area Total: 1629** sq ft **Parking Features:** Driveway

View: Other Building Name: BROADVIEW PARK

**Construction Materials:** CBS Construction **Roof:** Shingle