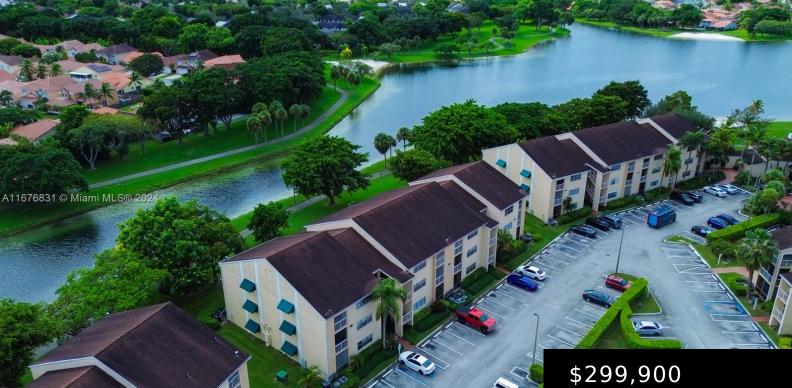

## 15285 SW 107TH LN # 218, MIAMI FL 33196

https://www.bravoregroup.com

Move in ready 2/2 Hammocks Trails condo on the Lake! Enjoy ample living space, screened in patio, lake views, updated kitchen. Washer and dryer inside laundry room. Unit comes with 1 assigned parking space and visitor throughout. Located in the heart of beautiful Kendall hammocks, this community is walking distance to Publix shopping center, 10-mile [...]

# **Property Features**

Status: Active Type: Condominium

Bedrooms: 2 beds Living Square Feet: 1093 sq ft Pets Allowed: Restrictions Or Possible Restrictions Association Fee: \$446 Tax Annual Amount: \$3,245 Date added: Added 3 weeks ago Category: For Sale Subdivision Name: HAMMOCKS TRAILS CONDO Bathrooms: 2 baths Lot Size Square Feet: 0 sq ft Association Y/N: Yes

# **Building Details**

| Building Area Total: 1093 sq ft | StoriesTotal: 3                                    |
|---------------------------------|----------------------------------------------------|
| Parking Features: 1 Space       | Security Features: Complex Fenced, Security Patrol |
| View: Lake                      | Building Name: HAMMOCKS TRAILS CONDO               |
| Entry Level: 3                  |                                                    |