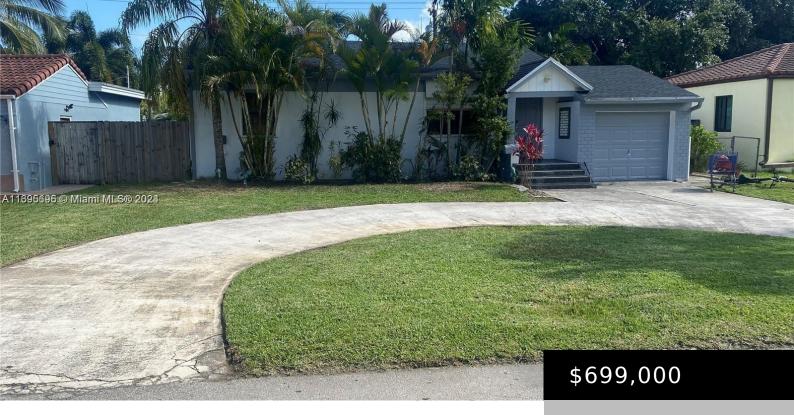

### **1516 FUNSTON ST, HOLLYWOOD FL 33020**

https://www.bravoregroup.com

BEAUTIFUL HOME LOCATED IN HOLLYWOOD LAKES AREA 2 BED, 1 FULL BATH. Newer ROOF, Large Pool. Great location, DOWNTOWN and MARKETS are within walking distance. Beautiful Hollywood Beach is just minutes away!!!

## **Property Features**

Status: Active Category: For Sale

**Type:** Single Family Residence **Subdivision Name:** SUNSET TRAILS NO 2

**Bedrooms: 2** beds **Bathrooms: 1** bath

**Living Square Feet: 1080** sq ft **Lot Size Square Feet: 8130** sq ft

Pets Allowed: Yes Tax Year: 2024
Tax Annual Amount: \$8,605
Pool Y/N: Yes

**Date added:** Added 4 hours ago **Original List Price:** \$699,000

**DOM:** 1 **MLS ID:** A11695696