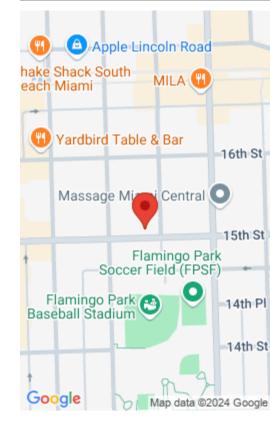

# 1502 JEFFERSON AVE # 107, MIAMI BEACH FL 33139

https://www.bravoregroup.com

Fully furnished & equipped studio located in the heart of South Beach, only 1 block from Lincoln Road, 3 blocks from Flamingo Park and its amenities and 3 blocks from Alton Road. Groceries, gas station, banks and bars/restaurants are located a few minutes walking distance. The whole apartment was remodeled and painted back, and also [...]