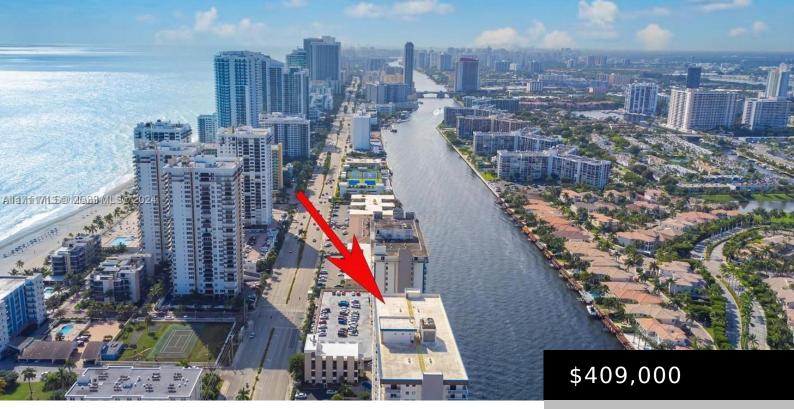

### 1500 S OCEAN DR # 16B, HOLLYWOOD FL 33019

https://www.bravoregroup.com

The lowest-priced 2-bedroom, 2-bathroom unit in the entire building, located just steps from the beach. The unit offers breathtaking intracoastal and city views, with stunning sunsets visible daily from your private balcony. Don't miss this incredible opportunity! While the space could use some updating, it's a rare chance to customize and transform it into your [...]

## **Property Features**

| Status: Active                 | Category: For Sale                       |
|--------------------------------|------------------------------------------|
| Type: Condominium              | Subdivision Name: ALLINGTON TOWERS NORTH |
| Bedrooms: 2 beds               | Bathrooms: 2 baths                       |
| Living Square Feet: 1221 sq ft | Lot Size Square Feet: 0 sq ft            |
| Pets Allowed: No               | Association Y/N: Yes                     |
| Association Fee: \$1,313       | <b>Tax Year:</b> 2023                    |
| Tax Annual Amount: \$8,412     | Waterfront Y/N: Yes                      |
| Date added: Added 11 hours ago | Original List Price: \$409,000           |
| MLS ID: A11711713              |                                          |