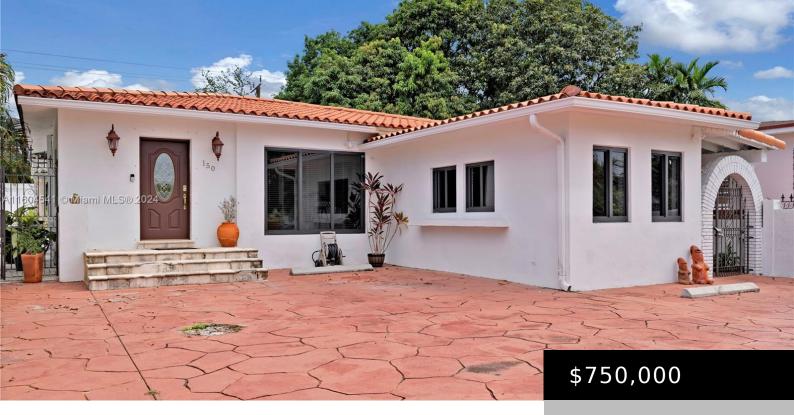

### 150 E 10TH ST, HIALEAH FL 33010

https://www.bravoregroup.com

Beautiful Home In Hialeah 3 Bedroom 3 Bathroom With Pool. Concrete Fence through entire home. Ceramic Floors through out entire home Updated Kitchen, Updated Bathrooms. Big Concrete Driveway with plenty of room for your cars and Guest. Home is currently been used as an Air BnB Rental and its currently generating around \$10,000.00 Dollars Monthly. [...]

# **Property Features**

Status: Active Category: For Sale

Type: Single Family Residence Subdivision Name: TOWN OF HIALEAH 1 ADDN AM

**Bedrooms: 3** beds **Bathrooms: 3** baths

Tax Year: 2023 Tax Annual Amount: \$6,162

Pool Y/N: Yes County: Miami-Dade County

Date added: Added 5 months ago Original List Price: \$750,000

**MLS ID:** A11604541

# **Building Details**

View: None Building Name: TOWN OF HIALEAH 1 ADDN AM

Construction Materials: CBS Construction Roof: Barrel Roof