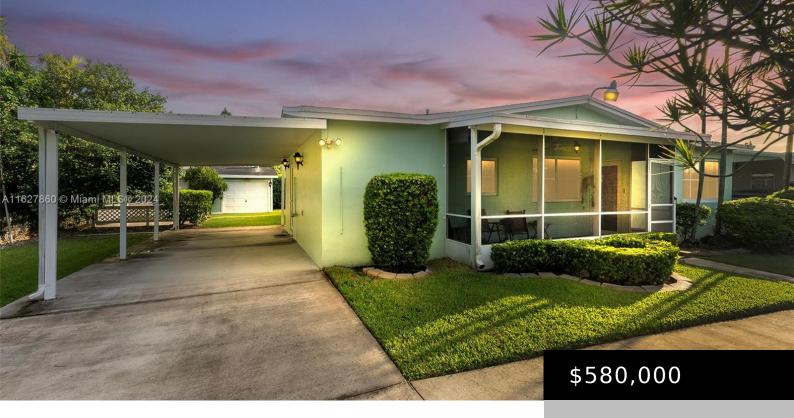

#### **14811 SW 298TH TER, HOMESTEAD FL 33033**

https://www.bravoregroup.com

Spacious 3/2 home with a large yard and an expansive primary bedroom and long driveway for multiple cars. Located near Outlet Malls, Restaurants, shopping centers and Homestead Baptist Hospital. Must see to appreciate.

## **Property Features**

**Status:** Active **Category:** For Sale

Type: Single Family Residence Subdivision Name: PALMLAND HOMES SOUTH NO 4

**Bedrooms: 3** beds **Bathrooms: 2** baths

Living Square Feet: 1603 sq ft Lot Size Square Feet: 7875 sq ft

Tax Year: 2023 Tax Annual Amount: \$1,133

Original List Price: \$580,000 DOM: 52

MLS ID: A11627860