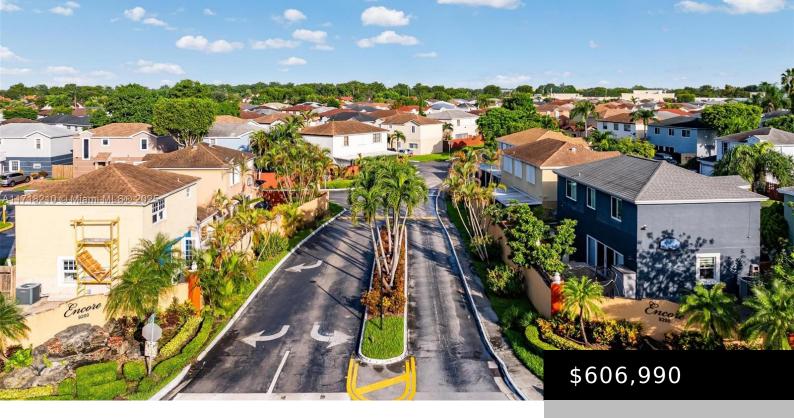

#### 14725 SW 90TH TER, MIAMI FL 33196

https://www.bravoregroup.com

Beautiful 4/2.5 two story home in the ENCORE Community. This home was almost completely renovated a few years ago, HVAC/2020, PVC Plumbing, Water Heater/2022, Roof/2006, has LED lights throughout the house, modern bathrooms, custom closets, fully equipped kitchen and granite countertops, includes camera system, interior floor is completely ceramic, and exterior is completely tile, metal [...]

# **Property Features**

Status: Active Category: For Sale

**Type:** Single Family Residence **Subdivision Name:** PANACHE SEC 3

**Bedrooms: 4** beds **Bathrooms: 3** baths

**Half Baths:** 1 Living Square Feet: 1702 sq ft

Lot Size Square Feet: 2686 sq ft Pets Allowed: Restrictions Or Possible Restrictions

**Association Y/N:** Yes **Association Fee:** \$69

Tax Year: 2024 Tax Annual Amount: \$7,460

**Date added:** Added 2 days ago **Original List Price:** \$606,990