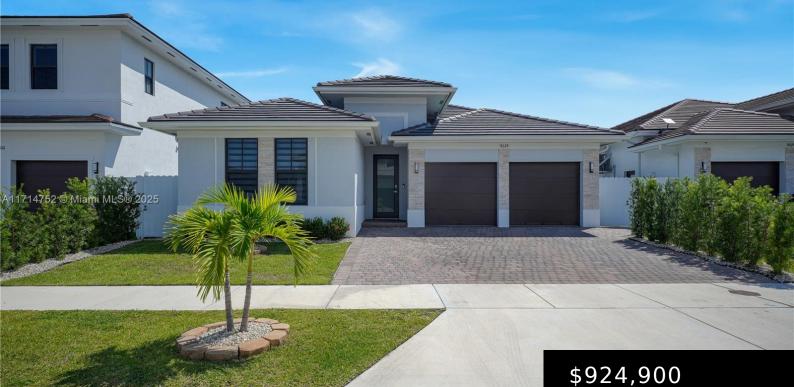

### 14624 SW 22ND TER, MIAMI FL 33175

https://www.bravoregroup.com

Own this exquisite and stunning new construction home featuring 4 bedrooms, 3.5 bathrooms, and an open concept floor plan. Enjoy a beautifully manicured landscape and luxurious lighting features throughout the interior. The upgraded kitchen and flooring elevate the modern design, while the spacious primary suite offers a walk-in closet. A 2-car garage completes this movein-ready [...]

## **Property Features**

Status: Active Type: Single Family Residence Bedrooms: 4 beds Half Baths: 1 Lot Size Square Feet: 5116 sq ft Category: For Sale Subdivision Name: | G HEADS FARMS SUB Bathrooms: 4 baths Living Square Feet: 1939 sq ft Date added: Added 4 days ago