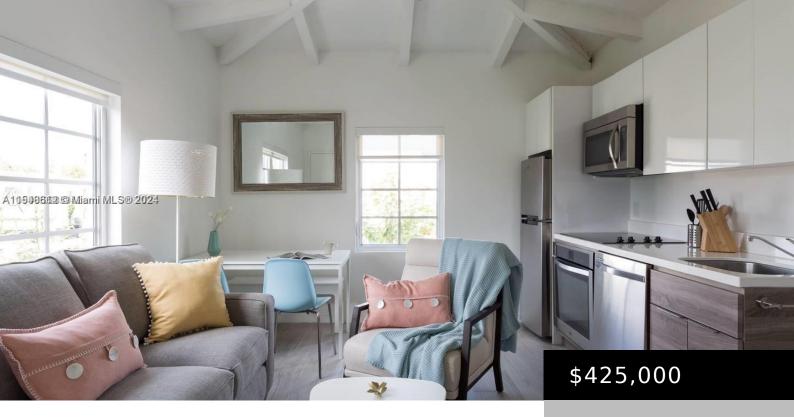

# 1450 MERIDIAN AVE # 201, MIAMI BEACH FL 33139

https://www.bravoregroup.com

Stunning 2 bedrooms and 2 bathrooms apartment. Quite and beautiful building. Great location, close to Flamingo park, restaurants and more. Easy to show!

## **Property Features**

Status: Active

Type: Condominium

Bedrooms: 2 beds

Living Square Feet: 595 sq ft

**Pets Allowed:** Restrictions Or Possible Restrictions

**Association Fee:** \$751

**Tax Annual Amount:** \$3,445

# **Building Details**

Building Area Total: 595 sq ft

Parking Features: On Street

View: Other View

**Construction Materials:** CBS Construction

**StoriesTotal:** 2

Security Features: Other

**Building Name:** EVA CONDO

### **Amenities & Features**

Call us now

Phone: (305) 713-8000

Email: Bravo@RealtyAgent.com

**Appliances:** Dishwasher, Dryer, Microwave, Electric Range, Refrigerator, Washer View Y/N: Yes

Exterior Features: East Of Us1,

Courtyard

Cooling: Central Air

**Heating:** Central

Interior Features: Other

Flooring: Vinyl

Cooling Y/N: Yes

Call us now

Phone: (305) 713-8000