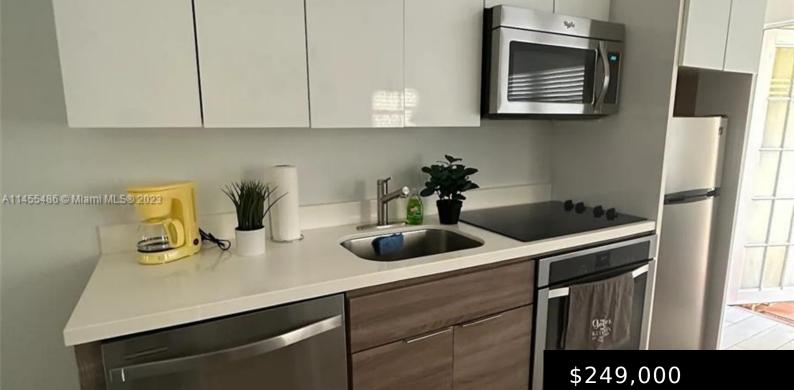

# **Property Features**

Status: Active Type: Condominium Bedrooms: 1 bed Living Square Feet: 438 sq ft Pets Allowed: Restrictions Or Possible Restrictions Association Fee: \$480 Tax Annual Amount: \$2,958 Date added: Added 12 months ago DOM: 305 Category: For Sale Subdivision Name: EVA CONDO Bathrooms: 1 bath Lot Size Square Feet: 0 sq ft Association Y/N: Yes Tax Year: 2022 County: Miami-Dade County Original List Price: \$249,000 MLS ID: A11455486

# **Building Details**

Building Area Total: 438 sq ft
Parking Features: None
View: Garden View
Construction Materials: CBS Construction

StoriesTotal: 2 Security Features: Other Building Name: Eva Condo Entry Level: 1

# **Amenities & Features**

View Y/N: YesAppliances: Dishwasher, Microwave, Electric Range,<br/>RefrigeratorDoor Features: High Impact DoorsCooling Y/N: YesCooling: Central AirInterior Features: OtherHeating: CentralFlooring: Ceramic Floor