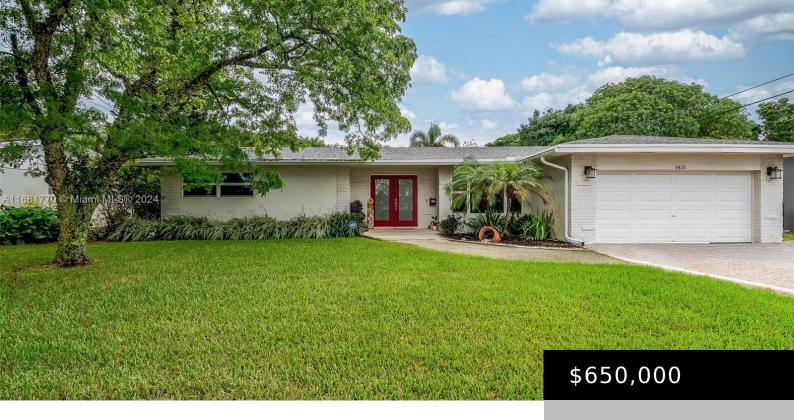

#### **1431 NW 70TH WAY, PLANTATION FL 33313**

https://www.bravoregroup.com

Welcome to your dream pool home in the heart of Plantation. This stunning 4-bedroom, 2-bathroom residence offers 2,322 square feet of elegant living space on a 10,089-square-foot lot. The split floor plan includes a formal living and dining room and a versatile Florida room. Enjoy an open kitchen with granite countertops, large bedrooms, and neutral [...]

# **Property Features**

**Status:** Active **Category:** For Sale

Type: Single Family Residence Subdivision Name: MIRROR LAKE ESTATES SEC S

**Bedrooms: 4** beds **Bathrooms: 2** baths

**Living Square Feet: 2322** sq ft **Lot Size Square Feet: 10089** sq ft

# **Building Details**

**Building Area Total: 2802** sq ft **Parking Features:** Driveway

View: Pool Building Name: MIRROR LAKE ESTATES SEC S

**Covered Spaces:** 2 **Construction Materials:** CBS Construction