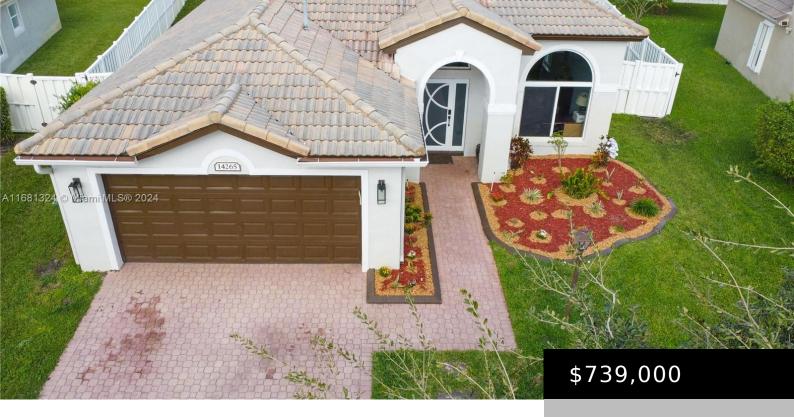

## 14265 NW 18TH PL, PEMBROKE PINES FL 33028

https://www.bravoregroup.com

Highly desirable Pembroke Falls 3-bedroom, 2.5-bath home with a 2-car garage. Features stacked bedrooms with high ceilings throughout. Remodel in 2021, Tile floors and a beautiful kitchen/family room area, stainless steel appliances. Recently updated A/C 2023. Impact windows 2022. Enjoy a spacious backyard, PVC fence and lush landscaping. Community amenities include a pool, clubhouse, tennis [...]

# **Property Features**

Status: Active Category: For Sale Subdivision Name: PEMBROKE FALLS PHASE 7 Type: Single Family Residence Bedrooms: 3 beds Bathrooms: 3 baths Half Baths: 1 Living Square Feet: 1902 sq ft Lot Size Square Feet: 8100 sq ft Association Y/N: Yes Association Fee: \$363 **Tax Year:** 2023 Tax Annual Amount: \$16,508 Date added: Added 1 month ago **Original List Price:** \$739,000 **DOM:** 5 MLS ID: A11681324

# **Building Details**

Building Area Total: 2510 sq ft Security Features: Fire Alarm Building Name: PEMBROKE FALLS PHASE 7 Construction Materials: CBS Construction Garage Spaces: 2 Roof: Bahama Parking Features: Driveway View: Other Covered Spaces: 2 Builder Model: CARMEL Garage Y/N: Yes