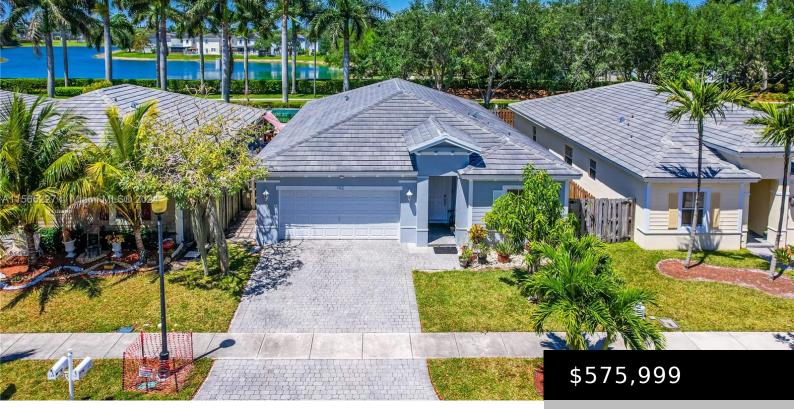

### 142 NE 33RD TER, HOMESTEAD FL 33033

https://www.bravoregroup.com

This is your opportunity to own this 4 bedroom 3 bath and two car garage home in the prestigious community of Isles of Oasis. Association amenities include a resort like pool, jacuzzi and clubhouse. You will be impressed so bring your offers! Easy to show!

# **Property Features**

Status: Active Type: Single Family Residence Bedrooms: 4 beds Living Square Feet: 2090 sq ft Pets Allowed: Restrictions Or Possible Restrictions Association Fee: \$118 Tax Annual Amount: \$6,847 Date added: Added 7 months ago DOM: 221 Category: For Sale Subdivision Name: ANTIGUA AT OASIS Bathrooms: 3 baths Lot Size Square Feet: 5000 sq ft Association Y/N: Yes Tax Year: 2023 County: Miami-Dade County Original List Price: \$599,900 MLS ID: A11565227

# **Building Details**

Building Area Total: 2579 sq ft View: Other Building Name: ANTIGUA AT OASIS Construction Materials: CBS Construction Garage Y/N: Yes