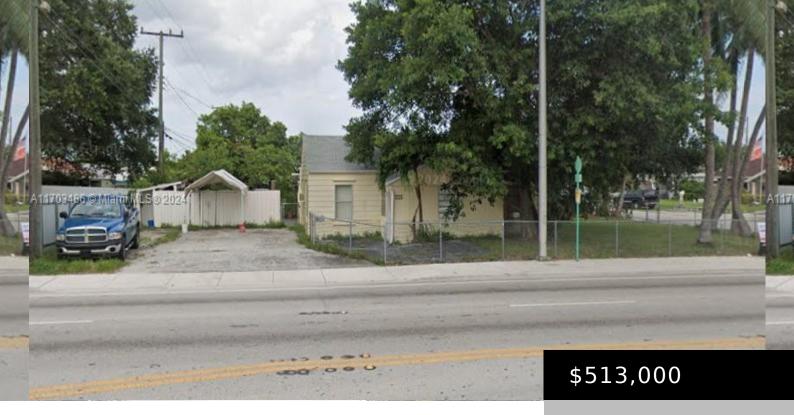

## 141 SE 8TH AVE, HIALEAH FL 33010

https://www.bravoregroup.com

Centrally located single-family home CORNER LOT!

- 3 hads
- 1 hath
- Single Family Residence
- For Sale
- Active

# **Property Features**

**Status:** Active **Category:** For Sale

Type: Single Family Residence Subdivision Name: 2ND ADDN ESSEX VILLAGE

**Bedrooms: 3** beds **Bathrooms: 1** bath

**Living Square Feet: 1120** sq ft **Lot Size Square Feet: 6955** sq ft

Tax Year: 2023 Tax Annual Amount: \$5,727

**Date added:** Added 2 weeks ago **Original List Price:** \$513,000

**MLS ID:** A11703486