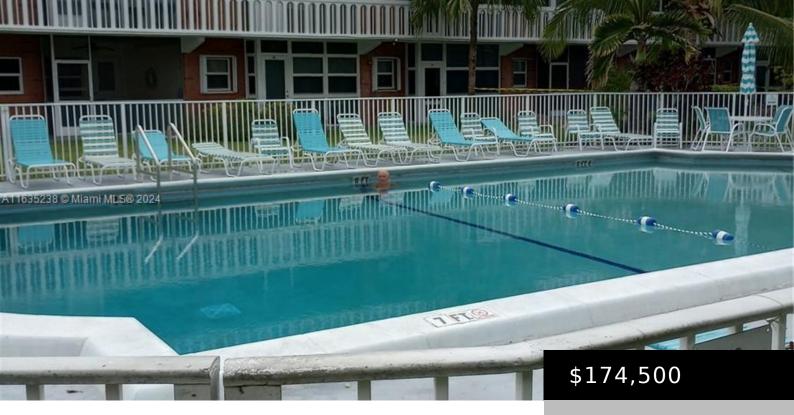

# 141 NE 10TH AVE # 28A, HALLANDALE BEACH FL 33009

https://www.bravoregroup.com

Close to everything, beach, supermarkets, shopping, freshly painted. Investor friendly. It can be rented right away. THE BUILDING HAS RESERVES AND NO ASSESSMENTS

## **Property Features**

Status: Active Category: For Sale

Type: Condominium Subdivision Name: ELDORADO COUNTRY CLUB TOW

**Bedrooms: 1** bed **Bathrooms: 1** bath

**Living Square Feet: 650** sq ft **Lot Size Square Feet: 0** sq ft

Pets Allowed: Maximum 20 Lbs Association Y/N: Yes

**Tax Annual Amount:** \$3,156 **County:** Broward County

Date added: Added 5 months ago Original List Price: \$195,000

**DOM:** 136 **MLS ID:** A11635238

# **Building Details**

**Building Area Total: 650** sq ft **StoriesTotal:** 3

Parking Features: 1 Space, Guest Security Features: Complex Fenced

View: Garden View Building Name: ELDORADO

**Construction Materials:** CBS Construction **Entry Level:** 1

### **Amenities & Features**

**Cooling:** Wall/Window Unit(s)

Heating: Window/Wall

View Y/N: Yes Appliances: Electric Range, Refrigerator

**Exterior Features:** Other, Courtyard **Cooling Y/N:** Yes

**Interior Features:** First Floor Entry