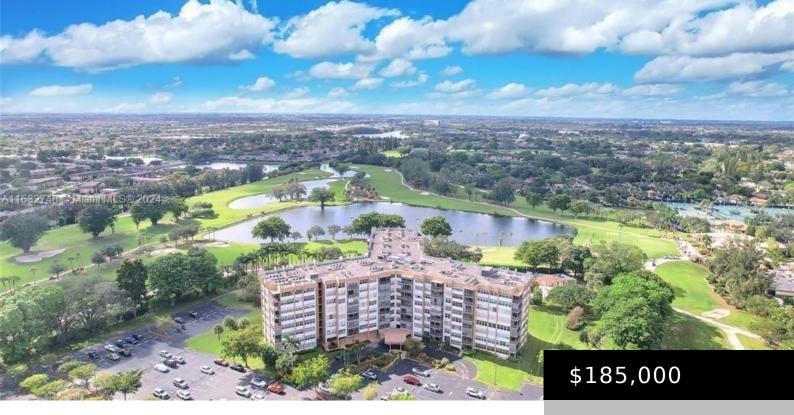

### 1400 SAINT CHARLES PL # 616, PEMBROKE PINES FL 33026

https://www.bravoregroup.com

This is a senior community 55+. Beautiful and ample 2 bedroom/ 2 bath condo with a great view ready for your personal touches.

# **Property Features**

| Status: Active                 | Category: For Sale                          |
|--------------------------------|---------------------------------------------|
| Type: Condominium              | Subdivision Name: PARK PLACE CONDOMINIUM NO |
| Bedrooms: 2 beds               | Bathrooms: 2 baths                          |
| Living Square Feet: 1100 sq ft | Lot Size Square Feet: 0 sq ft               |
| Pets Allowed: No               | Association Y/N: Yes                        |
| Association Fee: \$829         | <b>Tax Year:</b> 2023                       |
| Tax Annual Amount: \$3,166     | County: Broward County                      |
| Date added: Added 5 months ago | Original List Price: \$172,000              |
| <b>DOM:</b> 76                 | MLS ID: A11632748                           |

# **Building Details**

Number Of Units Total: 1028

StoriesTotal: 8

Security Features: Phone Entry, Intercom In Lobby, Security Patrol

Building Name: PARK PLACE

Building Area Total: 1100 sq ft Parking Features: Assigned, Guest View: Garden View