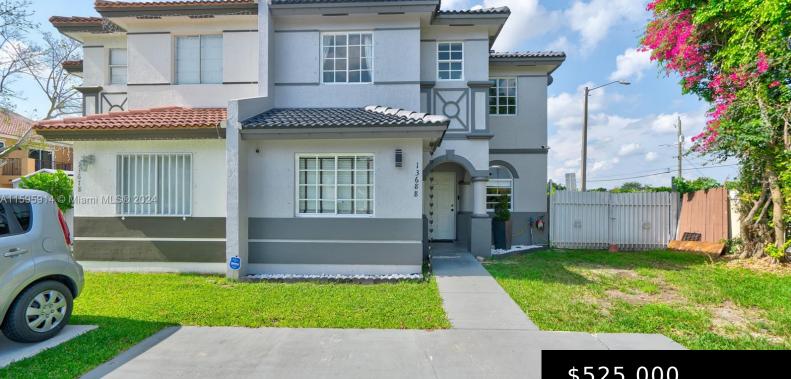

# 13688 SW 264TH TER, HOMESTEAD FL 33032

https://www.bravoregroup.com

Spectacular & spacious 4/3 CORNER LOT home in the desirable area of Princeton. Close to new construction, Walmart, turnpike, and busways. Outdoor aluminum roof for an entertaining and massive shed for all your tools. The property has a bedroom on the 1st floor with a complete bathroom for in laws.

### \$525,000

## **Property Features**

Status: Active Type: Single Family Residence Bedrooms: 4 beds Living Square Feet: 1656 sq ft Date added: Added 2 months ago

Category: For Sale Subdivision Name: NARANJA GARDENS Bathrooms: 3 baths Lot Size Square Feet: 7664 sq ft **DOM:** 141