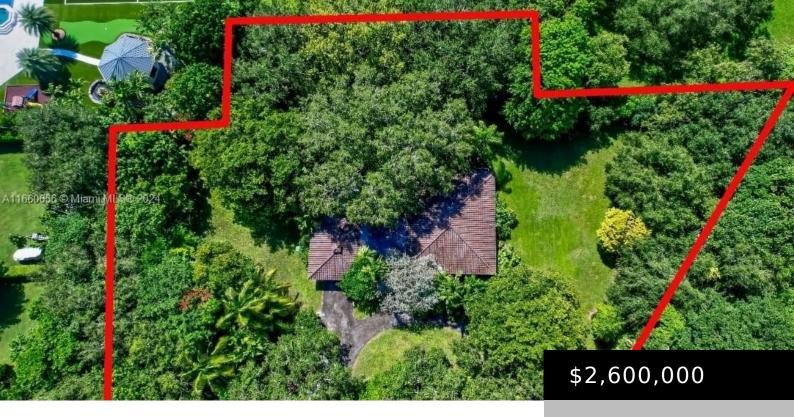

### 13500 SW 68TH CT, PINECREST FL 33156

https://www.bravoregroup.com

Great opportunity to own a significant piece of Pinecrest. Nestled on a 57,000 sqft lot, the property presents boundless possibilities for those looking to craft their dream residence. The oversized lot (1.3 acre) offers ample space for expansive gardens, addtl structures or a complete customization of your living space. Property features a 3bd/2bth house and [...]

**Subdivision Name: LISA HIGHLANDS** 

Bathrooms: 2 baths

Lot Size Square Feet: 57063 sq ft

Date added: Added 4 hours ago