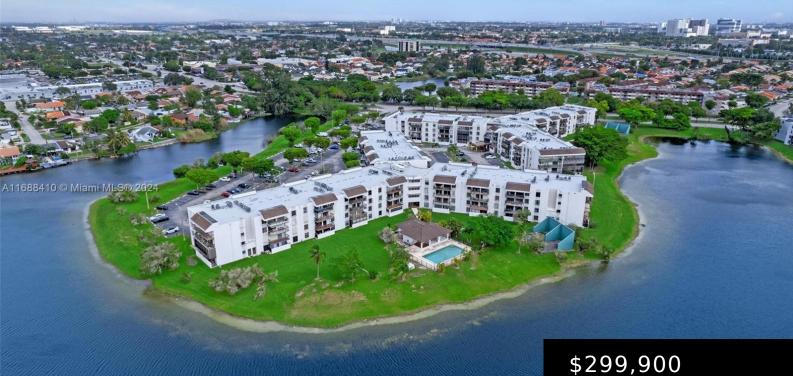

### 1350 SW 122ND AVE # 115, MIAMI FL 33184

https://www.bravoregroup.com

This generously proportioned 2-bedroom, 2-bathroom condo is conveniently located on the 1st floor with 2 assigned parking spaces directly behind the walled patio that extends your living space outdoors. Unit features foyer entrance, new tile flooring, separate breakfast area, double vanities in primary bath, walk-in closets, new in-unit washer/dryer, extra storage space and freshly painted [...]

# **Property Features**

| Status: Active                 | Category: For Sale                          |
|--------------------------------|---------------------------------------------|
| Type: Condominium              | Subdivision Name: PENINSULA AT INTL GARDENS |
| Bedrooms: 2 beds               | Bathrooms: 2 baths                          |
| Living Square Feet: 1170 sq ft | Lot Size Square Feet: 0 sq ft               |
| Pets Allowed: Maximum 20 Lbs   | Association Y/N: Yes                        |
| Association Fee: \$443         | <b>Tax Year:</b> 2024                       |
| Tax Annual Amount: \$691       | Date added: Added 7 hours ago               |
| Original List Price: \$299,900 | MLS ID: A11688410                           |