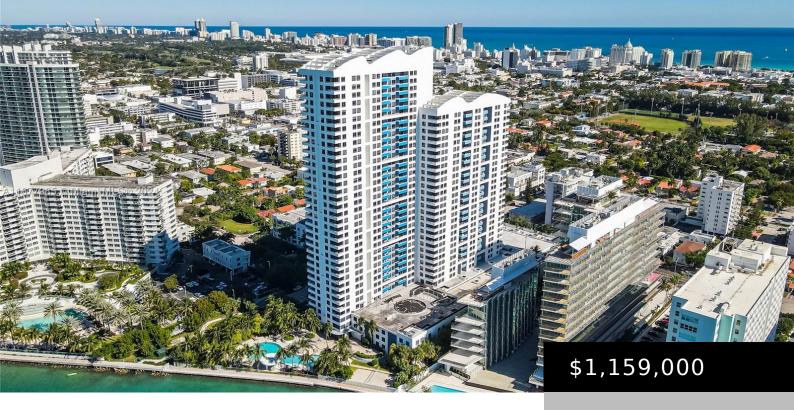

# 1330 WEST AVE # 1414, MIAMI BEACH FL 33139

https://www.bravoregroup.com

DON'T MISS THIS FULLY RENOVATED OPPORTUNITY AT THE AMENITY RICH WAVERLY-YOU WILL ENJOY INCREDIBLE SUNRISE VIEWS FROM THE 14TH FLOOR OF THIS 1262 SQFT SPLIT 2/2-UPGRADES INCLUDE WOODGRAIN TILE FLOORS THROUGHOUTLARGE PRIVATE BALCONY-GRANITE COUNTERTOPS-STAINLESS STEEL ALLIANCES-AMENITIES INCLUDE HIGH SPEED INTERNET & CABLE-1 ASSIGNED PARKING SPACE PLUS THE USE OF VALETLAGOON STYLE POOL WITH EXCEPTIONAL VIEWS [...]

**Pets Allowed:** Restrictions Or Possible **Association Y/N:** Yes

Tax Annual Amount: \$6,587 County: Miami-Dade County

**Date added:** Added 1 month ago **Original List Price:** \$1,159,000

**DOM:** 22 **MLS ID:** A11677985

## **Building Details**

**Building Area Total: 1262** sq ft **StoriesTotal:** 36

Parking Features: 1 Space, Covered, Valet Security Features: Lobby Secured, Security

Patrol, TV Camera

View: Garden View, Ocean View, Tennis Court Building Name: WAVERLY