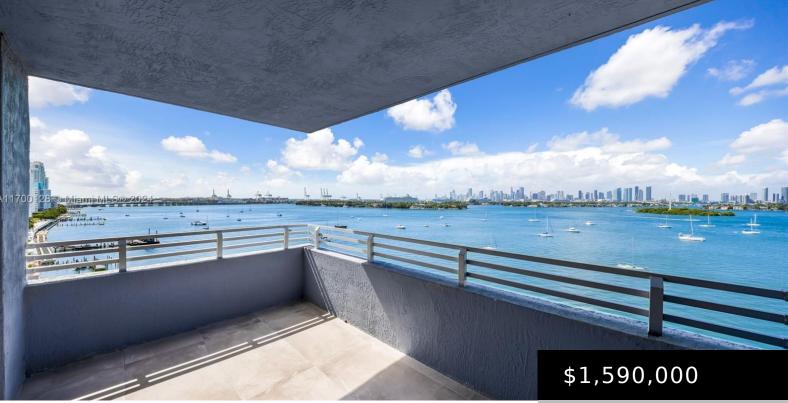

### 1330 WEST AVE # 1002, MIAMI BEACH FL 33139

https://www.bravoregroup.com

Best line in the building. The most desired and desirable "02" line with 270 degrees view with a DIRECT and UNOBSTRUCTED skyline and downtown view, the Biscayne bay with the Biscayne islands. SW corner with plenty of sunlight in this flawless split floor plan TOTALLY GUT RENOVATED 2 bed/2 bath apartment. Stylish and tastefully details [...]

# **Building Details**

| Building Area Total: 1262 sq ft       | StoriesTotal: 36                                        |
|---------------------------------------|---------------------------------------------------------|
| Parking Features: 1 Space             | Security Features: Card Entry, Lobby Secured, TV Camera |
| View: Bay, Intracoastal View, Skyline | Building Name: The Waverly                              |
| Covered Spaces: 1                     | Construction Materials: CBS Construction                |
| Garage Spaces: 1                      | Entry Level: 10                                         |
| Garage Y/N: Yes                       |                                                         |

#### Patio & Porch Features: Patio

View Y/N: Yes

#### Frontage Type: Bay