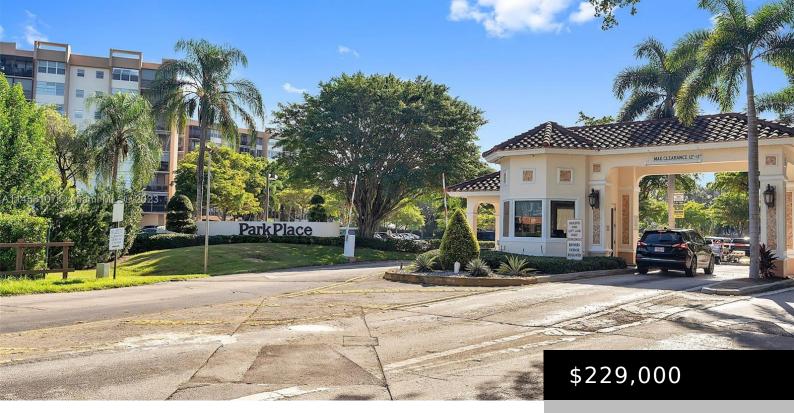

### 1300 SAINT CHARLES PL # L12, PEMBROKE PINES FL 33026

https://www.bravoregroup.com

Bright corner 55+ unit, 2/2 easy additional access from parking spot to patio door, popcorn ceiling removed from living area, brand new A/C, new porcelain floors throughout, new refrigerator, coded entry. Can be furnished or unfurnished. Complex has amenities like tennis , pool, walking paths with spectacular views, Hurricane Shutters. Community nestled in the middle [...]

# **Property Features**

| Status: Active                  | Category: For Sale                          |
|---------------------------------|---------------------------------------------|
| Type: Condominium               | Subdivision Name: PARK PLACE CONDOMINIUM NO |
| Bedrooms: 2 beds                | Bathrooms: 2 baths                          |
| Living Square Feet: 1120 sq ft  | Lot Size Square Feet: 0 sq ft               |
| Pets Allowed: No                | Association Y/N: Yes                        |
| Association Fee: \$567          | <b>Tax Year:</b> 2022                       |
| Tax Annual Amount: \$2,838      | County: Broward County                      |
| Date added: Added 11 months ago | Original List Price: \$245,000              |
| <b>DOM:</b> 186                 | MLS ID: A11453107                           |

## **Building Details**

| Building Area Total: 1120 sq ft          | StoriesTotal: 8                                        |
|------------------------------------------|--------------------------------------------------------|
| Parking Features: Assigned, Guest        | Security Features: Doorman, Grillwork, Security Patrol |
| View: Garden View                        | Carport Spaces: 1                                      |
| Building Name: PARK PLACE                | Covered Spaces: 1                                      |
| Construction Materials: CBS Construction | Entry Level: 1                                         |