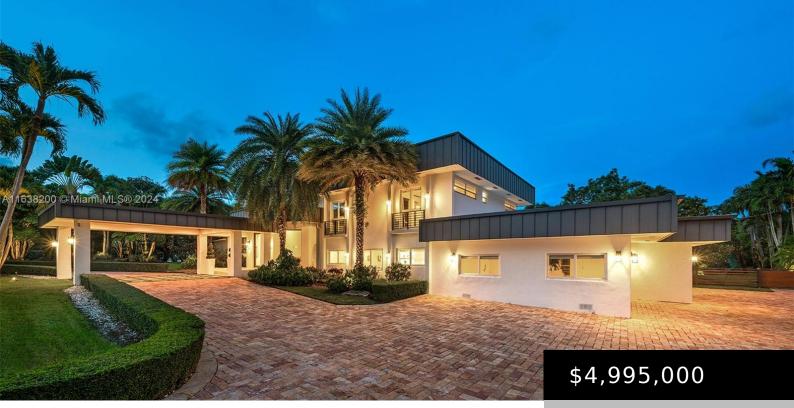

### 12861 SW 63RD CT, PINECREST FL 33156

https://www.bravoregroup.com

Welcome to this 2-story gated home featuring a circular driveway, covered parking, and a 4-car garage. Upon entering, you are welcomed by a grand entrance w/ a split floorplan & a skylight that bathes the living rm in natural light, highlighting the porcelain flrs & impact windows throughout. The primary ste is a secluded retreat [...]

## **Property Features**

| Status: Active                    | Category: For Sale                                  |
|-----------------------------------|-----------------------------------------------------|
| Type: Single Family Residence     | Subdivision Name: MARIEL GROVE VIEW                 |
| Bedrooms: 7 beds                  | Bathrooms: 7 baths                                  |
| Half Baths: 2                     | Living Square Feet: 6666 sq ft                      |
| Lot Size Square Feet: 38768 sq ft | Pets Allowed: Restrictions Or Possible Restrictions |
| <b>Tax Year:</b> 2023             | Tax Annual Amount: \$25,542                         |
| Pool Y/N: Yes                     | County: Miami-Dade County                           |
| Date added: Added 4 months ago    | Original List Price: \$4,995,000                    |
| <b>DOM:</b> 97                    | MLS ID: A11638200                                   |

# **Building Details**

| Building Area Total: 8542 sq ft   | Parking Features: Circular Driveway, Paver Block |
|-----------------------------------|--------------------------------------------------|
| View: Other                       | Building Name: MARIEL GROVE VIEW                 |
| <b>Covered Spaces:</b> 4          | Construction Materials: CBS Construction         |
| Garage Spaces: 4                  | Garage Y/N: Yes                                  |
| Roof: Flat Roof With Facade Front |                                                  |