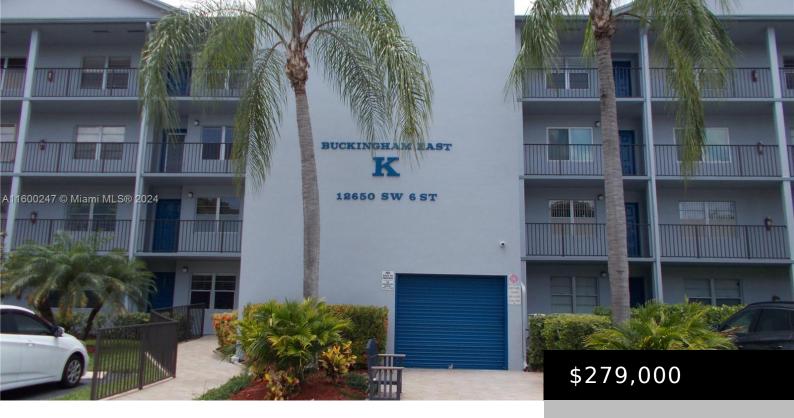

# 12650 SW 6TH ST # 415K, PEMBROKE PINES FL 33027

https://www.bravoregroup.com

- 2 heds
- 2 haths
- Condominium
- For Sale
- Active

### **Property Features**

Status: Active Category: For Sale

Type: Condominium Subdivision Name: BUCKINGHAM EAST AT

CENTUR, CENTURY VILLAGE

**Bedrooms: 2** beds **Bathrooms: 2** baths

**Living Square Feet: 1507** sq ft **Lot Size Square Feet: 0** sq ft

#### **Building Details**

**Number Of Units Total: 60 Building Area Total: 1507** sq ft

StoriesTotal: 4 Parking Features: Assigned, Guest, Limited #

Of Vehicle, No Rv/Boats, No Trucks/Trailers

Security Features: Complex Fenced, Guard View: Garden View

At Site, Security Patrol

Building Name: BUCKINGHAM E AT CENTURY Construction Materials: CBS Construction

**Entry Level:** 4