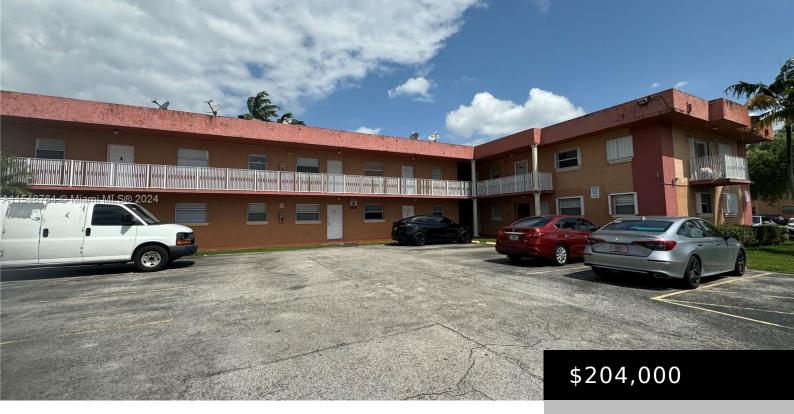

### 1265 W 24TH ST # 218, HIALEAH FL 33010

https://www.bravoregroup.com

Excellent investment opportunity. Centrally located, close to shopping centers, schools and highways. This unit has assigned parking space and no rental restrictions. Please do not disturb tenants.

# **Property Features**

Status: Active

Type: Condominium Subdivision Name: BELLA LUNA CONDO

Category: For Sale

Bedrooms: 1 bed Bathrooms: 1 bath

**Living Square Feet: 629** sq ft **Lot Size Square Feet: 0** sq ft

## **Building Details**

**Building Area Total: 629** sq ft **StoriesTotal:** 2

Parking Features: 1 Space Security Features: Complex Fenced, Phone

Entry

View: None Building Name: BELLA LUNA CONDO

Construction Materials: CBS Construction Entry Level: 2