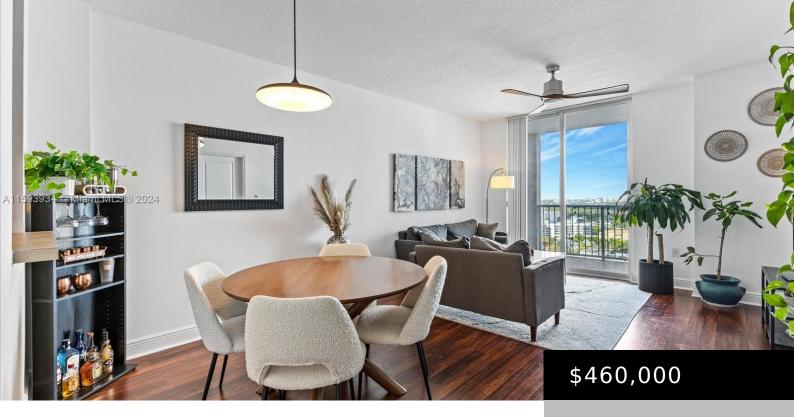

### 1250 S MIAMI AVE # 2209, MIAMI FL 33130

https://www.bravoregroup.com

Welcome to Vue at Brickell, where convenience meets style in the heart of Miami! This stunning 1 bedroom, 1.5 bath unit on the 22nd floor offers breathtaking sky views and mesmerizing sunsets from your private balcony. The spacious open-concept layout features floor-to-ceiling windows that flood the space with natural light. The bedroom boasts a walk-in [...]

# **Property Features**

| Status: Active                | Category: For Sale                                  |
|-------------------------------|-----------------------------------------------------|
| Type: Condominium             | Subdivision Name: VUE AT BRICKELL CONDO             |
| Bedrooms: 1 bed               | Bathrooms: 2 baths                                  |
| Half Baths: 1                 | Living Square Feet: 783 sq ft                       |
| Lot Size Square Feet: 0 sq ft | Pets Allowed: Restrictions Or Possible Restrictions |
| Association Y/N: Yes          | Association Fee: \$857                              |
| <b>Tax Year:</b> 2024         | Tax Annual Amount: \$5,875                          |
| Date added: Added 2 weeks ago | Original List Price: \$495,000                      |
| <b>DOM:</b> 182               | MLS ID: A11593934                                   |
|                               |                                                     |

# **Building Details**

| Building Area Total: 783 sq ft      | StoriesTotal: 36                           |
|-------------------------------------|--------------------------------------------|
| Parking Features: 1 Space, Assigned | Security Features: Smoke Detector, Doorman |
| View: Skyline                       | Building Name: VUE AT BRICKELL CONDO       |
| Covered Spaces: 1                   | Garage Spaces: 1                           |
| Entry Level: 22                     | Garage Y/N: Yes                            |

#### Call us now

Phone: (305) 713-8000 Email: Bravo@RealtyAgent.com

| Patio & Porch Features: Open Balcony | Architectural Style: High Rise                                                                                               |
|--------------------------------------|------------------------------------------------------------------------------------------------------------------------------|
| View Y/N: Yes                        | <b>Appliances:</b> Dishwasher, Disposal, Dryer, Electric<br>Water Heater, Microwave, Electric Range,<br>Refrigerator, Washer |
| Exterior Features: Open Balcony      | Cooling Y/N: Yes                                                                                                             |
| Cooling: Central Air                 | Attached Garage Y/N: Yes                                                                                                     |
| Interior Features: Walk-In Closet(s) | Heating: Central                                                                                                             |
| Furnished: Unfurnished               | Flooring: Tile, Wood                                                                                                         |