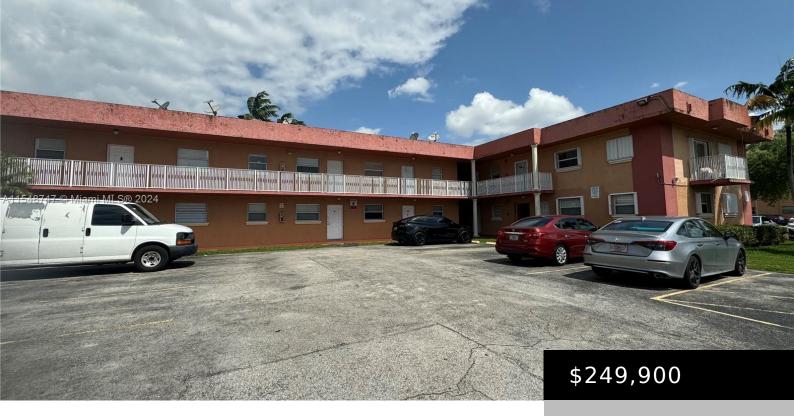

### 1245 W 24TH ST # 212, HIALEAH FL 33010

https://www.bravoregroup.com

Excellent investment opportunity. Centrally located, close to shopping centers, schools and highways. This unit has assigned parking space and no rental restrictions. Please do not disturb tenants.

# **Property Features**

Status: Active

Type: Condominium Subdivision Name: BELLA LUNA CONDO

Category: For Sale

Bedrooms: 2 beds Bathrooms: 1 bath

**Living Square Feet: 798** sq ft **Lot Size Square Feet: 0** sq ft

**Pets Allowed:** No, Restrictions Or Possible **Association Y/N:** Yes Restrictions

Tax Annual Amount: \$2,566

County: Miami-Dade County

Date added: Added 5 months ago

Original List Price: \$250,000

**DOM:** 175 **MLS ID:** A11548747