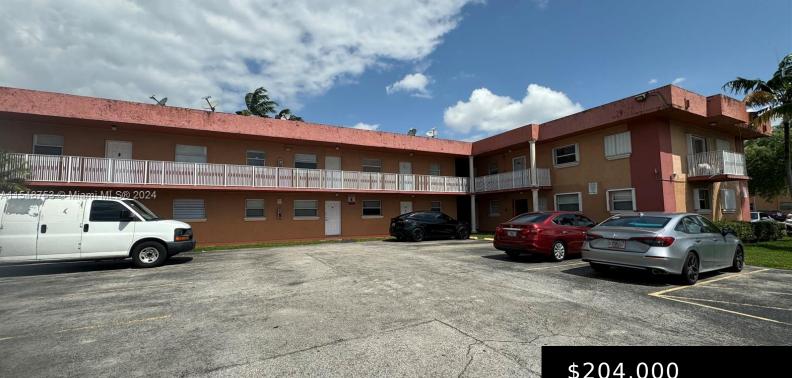

### 1245 W 24TH ST # 121, HIALEAH FL 33010

https://www.bravoregroup.com

Excellent investment opportunity. Centrally located, close to shopping centers, schools and highways. This unit has assigned parking space and no rental restrictions. Please do not disturb tenants.

# \$204,000

## **Property Features**

Status: Active Type: Condominium Bedrooms: 1 bed Living Square Feet: 592 sq ft Pets Allowed: No, Restrictions Or Possible Restrictions Association Fee: \$250 Tax Annual Amount: \$2,180 Date added: Added 5 months ago DOM: 175 Category: For Sale Subdivision Name: BELLA LUNA CONDO Bathrooms: 1 bath Lot Size Square Feet: 0 sq ft Association Y/N: Yes

## **Building Details**

Building Area Total: 592 sq ft
Parking Features: 1 Space
View: None
Construction Materials: CBS Construction

StoriesTotal: 2 Security Features: Complex Fenced Building Name: BELLA LUNA CONDO Entry Level: 1