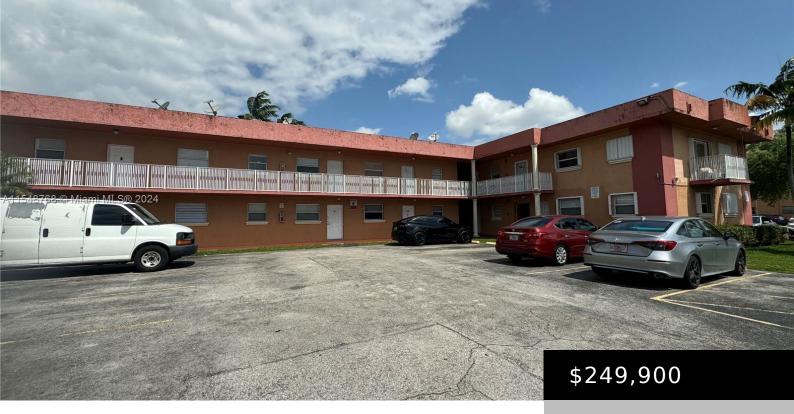

#### 1245 W 24TH ST # 117, HIALEAH FL 33010

https://www.bravoregroup.com

Excellent investment opportunity. Centrally located, close to shopping centers, schools and highways. This unit has assigned parking space and no rental restrictions. Please do not disturb tenants.

## **Property Features**

Status: Active

Type: Condominium

Bedrooms: 2 beds

Living Square Feet: 795 sq ft

Pets Allowed: No, Restrictions Or Possible

Restrictions

**Association Fee: \$250** 

# **Building Details**

**Building Area Total: 795** sq ft

Parking Features: 1 Space

View: None

**Construction Materials:** Brick, CBS

Construction

**StoriesTotal:** 2

Security Features: Complex Fenced, Phone