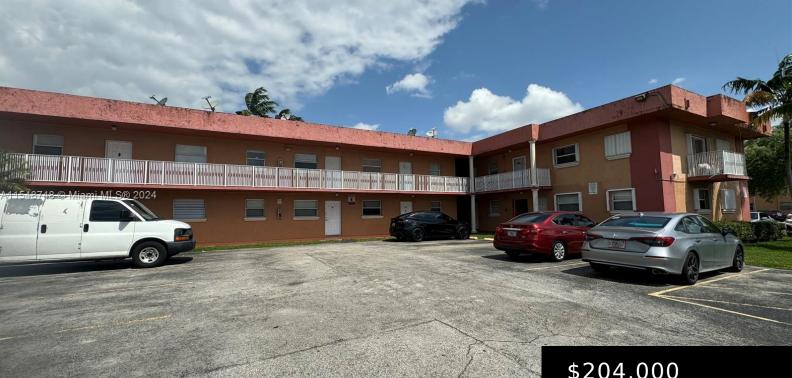

#### 1245 W 24TH ST # 109, HIALEAH FL 33010

https://www.bravoregroup.com

Excellent investment opportunity. Centrally located, close to shopping centers, schools and highways. This unit has assigned parking space and no rental restrictions. Please do not disturb tenants.

## **Property Features**

Status: Active Type: Condominium Bedrooms: 1 bed Living Square Feet: 551 sq ft Pets Allowed: No, Restrictions Or Possible Restrictions Association Fee: \$250 Tax Annual Amount: \$2,168 Date added: Added 5 months ago DOM: 175 Category: For Sale Subdivision Name: BELLA LUNA CONDO Bathrooms: 1 bath Lot Size Square Feet: 0 sq ft Association Y/N: Yes

### **Building Details**

| Building Area Total: 551 sq ft           | StoriesTotal: 2                                                      |
|------------------------------------------|----------------------------------------------------------------------|
| Parking Features: 1 Space                | <b>Security Features:</b> Fire Alarm, Complex Fenced,<br>Phone Entry |
| View: None                               | Building Name: BELLA LUNA CONDO                                      |
| Construction Materials: CBS Construction | Entry Level: 1                                                       |