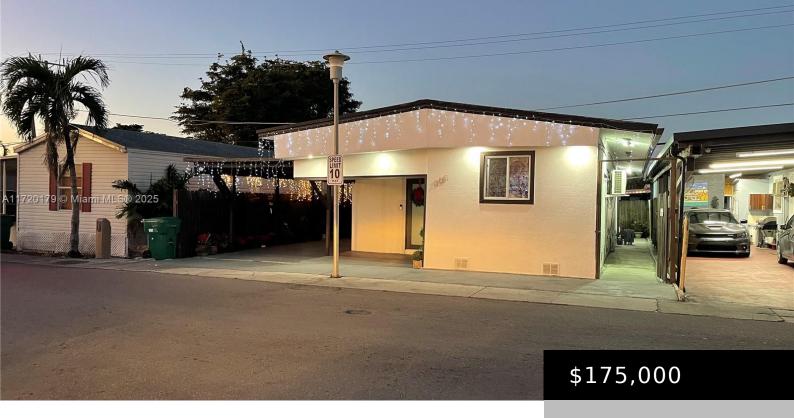

# 12401 W OKEECHOBEE RD, HIALEAH GARDENS FL 33018

https://www.bravoregroup.com

Mobile Home converted to a CBS Structure Single Family Home in the desirable location of Hialeah Gardens, close to shopping, restaurants and easy commuting! Main house is a 2 Bed 1 Bath with Full kitchen, Living room & Dinning room. Exterior Laundry room, covered terrace and more. The home has a 2 Bedrooms 1 bath [...]

# **Property Features**

Status: Active Category: For Sale

Type: Mobile Home Subdivision Name: FLORIDA FRUIT LAND COMPAN

**Bedrooms: 4** beds **Bathrooms: 3** baths

**Living Square Feet: 0** sq ft **Lot Size Square Feet: 435600** sq ft

Pets Allowed: Maximum 20 Lbs Association Y/N: Yes

Tax Year: 2023 Tax Annual Amount: \$1

**Date added:** Added 1 day ago **Original List Price:** \$175,000

**MLS ID:** A11720179