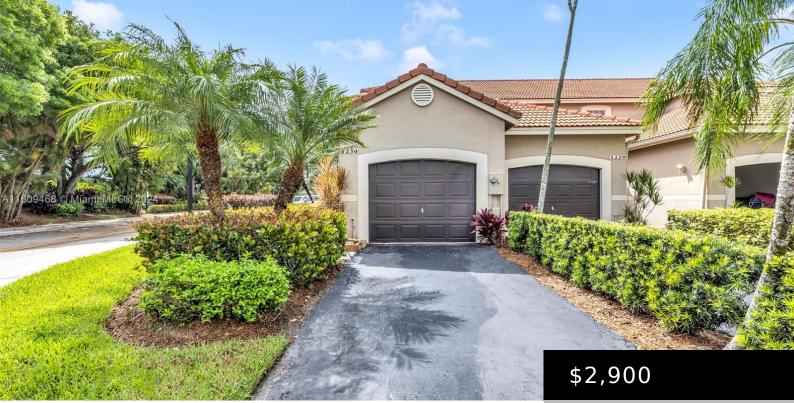

### **1230 SORRENTO DR # 1230, WESTON FL** 33326

https://www.bravoregroup.com

Beautifully renovated corner townhouse with plenty of natural light. Zoned for some of the best A+ schools in Weston (Eagle Point, Tequesta Trace, and Cypress Bay). Features accordion shutters, rapid and easy HOA approval, and is conveniently located near major highways, including I-75, 595, and I-95.

## **Property Features**

| Status: Active                   | Category: For Rent                                   |
|----------------------------------|------------------------------------------------------|
| Type: Townhouse                  | Subdivision Name: SECTORS 3 & 4 BOUNDARY PL,San Remo |
| Bedrooms: 2 beds                 | Bathrooms: 3 baths                                   |
| Half Baths: 1                    | Living Square Feet: 1261 sq ft                       |
| Lot Size Square Feet: 1655 sq ft | Pets Allowed: No                                     |
| County: Broward County           | Date added: Added 4 months ago                       |
| Original List Price: \$3,000     | Lease Term: 1 Year With Renewal Option               |
| <b>DOM:</b> 128                  | MLS ID: A11609468                                    |