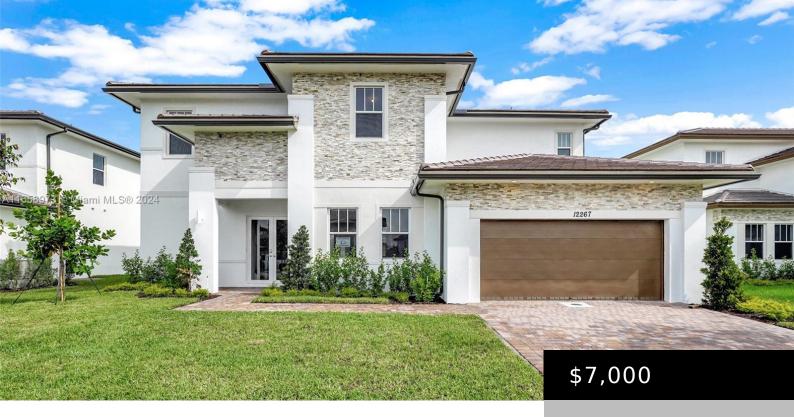

### 12267 SW 43 CT # 12267, DAVIE FL 33330

https://www.bravoregroup.com

Welcome to Crescent Ridge in Davie, Florida! The newly built gated luxury community consist of 69 homes. The Arlington model offers four bedrooms, three full baths with an open concept on the first level. The ultra bright, modern kitchen is highlighted by an oversized island which is open to the family room. Additional features include [...]

- 4 heds
- 3 haths
- Single Family Residence
- For Rent
- Active

## **Property Features**

Status: Active

Type: Single Family Residence

Bedrooms: 4 beds

Living Square Feet: 3036 sq ft

**Pets Allowed:** Restrictions Or Possible Restrictions

Date added: Added 3 months ago

**Lease Term:** 1 Year With Renewal Option

**MLS ID:** A11658973

Category: For Rent

**Subdivision Name: CRESCENT RIDGE** 

Bathrooms: 3 baths

Lot Size Square Feet: 0 sq ft

**County:** Broward County

Original List Price: \$7,000

**DOM:** 77

Fenced

**Building Name: CRESCENT RIDGE** 

**Construction Materials:** CBS Construction

Garage Spaces: 2

Roof: Flat Tile

**Covered Spaces:** 2

**Builder Model:** Arlington

Garage Y/N: Yes