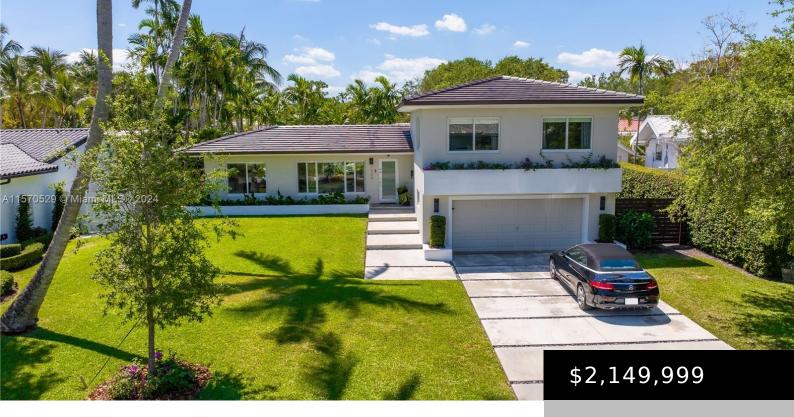

#### **1226 NE 100TH ST, MIAMI SHORES FL 33138**

https://www.bravoregroup.com

Fully RENOVATED in 2018, where no expense has been spared. Selling FURNISHED. NO Flood Insurance required. Click Virtual Tour for VIDEO. This Elegant home, Crafted by the acclaimed Clavel Rojo Architects from Spain, every detail has been meticulously curated for luxurious living. Step inside to discover a spacious and inviting interior, featuring sleek Italian tile, stainless steel [...]

- 3 heds
- 2 haths
- Single Family Residence
- For Sale
- Active

## **Property Features**

**Status:** Active

**Type:** Single Family Residence

Bedrooms: 3 beds

Living Square Feet: 2085 sq ft

Tax Year: 2023
Pool Y/N: Yes

**Date added:** Added 7 months ago

**DOM:** 144

Category: For Sale

**Subdivision Name: EARLETON SHORES** 

Bathrooms: 2 baths

Lot Size Square Feet: 8175 sq ft

**Tax Annual Amount:** \$22,368

**County:** Miami-Dade County

**Original List Price:** \$2,200,000