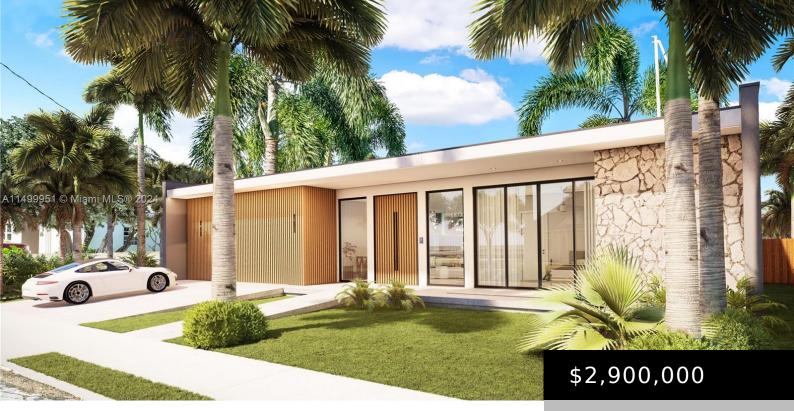

## **1201 GUAVA ISLE, FORT LAUDERDALE FL** 33315

https://www.bravoregroup.com

75' WATERFRONT LOT NEW CONSTRUCTION for a Contemporary 1-Story Single-Family Home with 2,662sf of Living Area (as per Architect's plans) and a Total Area of 3,517sf (as per Architect's plans). This lot located at Citrus Isles of Fort Lauderdale, has direct OCEAN ACCESS with NO FIXED Bridges and it comes with Brand New Vinyl Dock. [...]

- 4 beds
- 4 baths
- Single Family Residence
- For Sale
- Active

## **Property Features**

Status: ActiveCategory: For SaleType: Single Family ResidenceSubdivision Name: SOUTH NEW RIVER ISLES SECBedrooms: 4 bedsBathrooms: 4 bathsLiving Square Feet: 2662 sq ftLot Size Square Feet: 7950 sq ftTax Year: 2023Tax Annual Amount: \$13,801Pool Y/N: YesWaterfront Y/N: YesCounty: Broward CountyDate added: Added 2 months agoOriginal List Price: \$3,900,000DOM: 250MLS ID: A11499951State State Sta