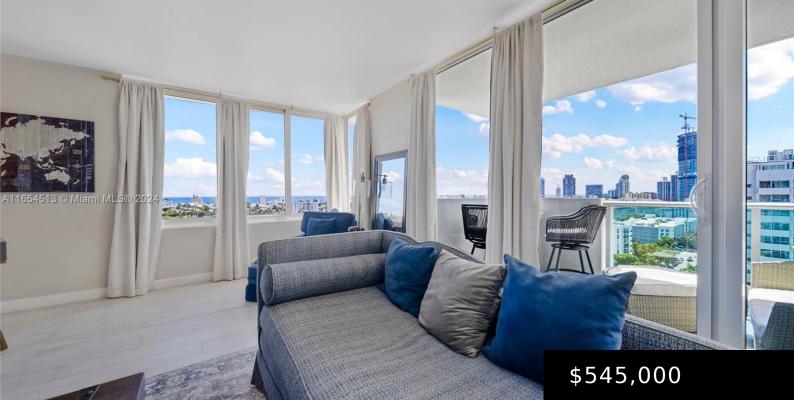

## **1200 WEST AVE # 15, MIAMI BEACH FL** 33139

https://www.bravoregroup.com

Rarely available stunning corner penthouse at Mirador 1200 in the Line 15, offering captivating views of Miami Beach, panoramic ocean views and spectacular sunrises. With nearly 1000 sq ft of interior this 1 bedroom/1.5 bath condo boasts Hurricane Impact windows/doors, New AC and New Refrigerator, generous open balcony. Must see spacious living room. Granite kitchen [...]

# **Property Features**

| Status: Active                 | Category: For Sale                                  |
|--------------------------------|-----------------------------------------------------|
| Type: Condominium              | Subdivision Name: MIRADOR 1200 CONDO                |
| Bedrooms: 1 bed                | Bathrooms: 2 baths                                  |
| Half Baths: 1                  | Living Square Feet: 990 sq ft                       |
| Lot Size Square Feet: 0 sq ft  | Pets Allowed: Restrictions Or Possible Restrictions |
| Association Y/N: Yes           | Association Fee: \$1,200                            |
| <b>Tax Year:</b> 2024          | Tax Annual Amount: \$7,292                          |
| Waterfront Y/N: Yes            | Date added: Added 5 hours ago                       |
| Original List Price: \$575,000 | <b>DOM:</b> 49                                      |
| MLS ID: A11654513              |                                                     |

# **Building Details**

Building Area Total: 990 sq ft Parking Features: 1 Space, Covered View: Ocean View, Skyline Covered Spaces: 1 Garage Spaces: 1 Garage Y/N: Yes StoriesTotal: 17 Security Features: Complex Fenced, Doorman Building Name: MIRADOR 1200 CONDO Construction Materials: CBS Construction Entry Level: 16