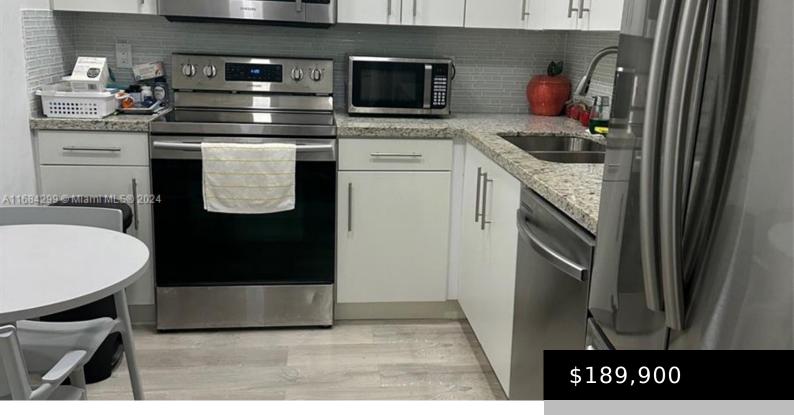

### 1200 SAINT CHARLES PL # 314, PEMBROKE PINES FL 33026

https://www.bravoregroup.com

BEAUTIFUL REMODELED CONDO, 2 BEDROOMS, AND 2 BATHROOMS. CUSTOM KITCHEN WITH WOOD CABINETS, GRANITE COUNTERTOP, AND STAINLESS STEEL APPLIANCES. VINYL FLOOR INSTALLED. CLOSE TO WORSHIP PLACE, RESTAURANT, SHOPPING CENTER, AND MAJOR HWY.

# **Property Features**

| Status: Active                 | Category: For Sale                          |
|--------------------------------|---------------------------------------------|
| Type: Condominium              | Subdivision Name: PARK PLACE CONDOMINIUM NO |
| Bedrooms: 2 beds               | Bathrooms: 2 baths                          |
| Living Square Feet: 980 sq ft  | Lot Size Square Feet: 0 sq ft               |
| Pets Allowed: No               | Association Y/N: Yes                        |
| Association Fee: \$800         | <b>Tax Year:</b> 2023                       |
| Tax Annual Amount: \$923       | Date added: Added 2 months ago              |
| Original List Price: \$189,900 | <b>DOM:</b> 48                              |
| MLS ID: A11684299              |                                             |